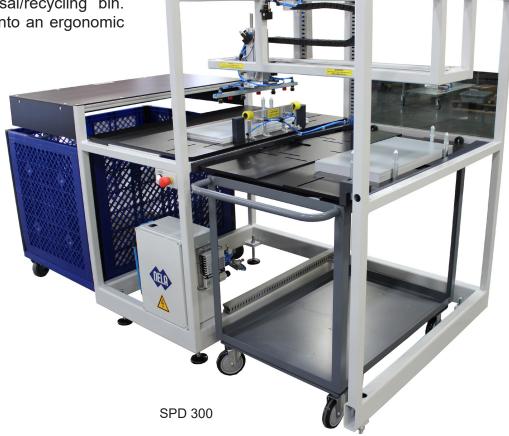

A stack of paper interleafed plates are placed on the D-Leafer's tabletop. A reciprocating pick-and-place unit gently picks each plate individually, allowing for the interleafing paper to be blown into a disposal/recycling bin. Plates are than restacked onto an ergonomic and convent rolling cart.

### NELA D-Leafer | 2 models available

SPD-300
Rated at up to 300 Plates/Hour

HSPD-450 Rated at up to 450 Plates/Hour