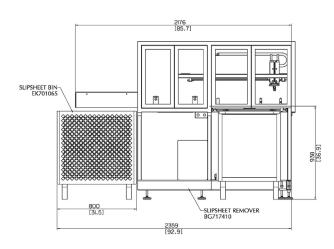

#### Standard Features

- · For single and double width plates
- · Standard configuration One plate size
- Capacity 285 .2mm plates
- Minimum Plate Size: 266 x 483mm (10.5" x 19")
- Maximum Plate Size: 610 x 965mm (24" x 38")