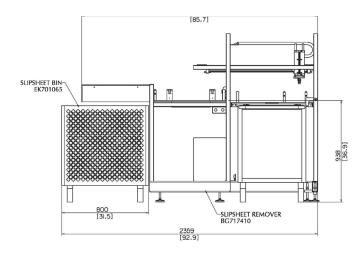

#### Standard Features

- · For single and double width plates
- · Standard configuration One plate size
- Capacity 285 .2mm plates
- Minimum Plate Size: 266 x 483mm (10.5" x 19")
- Maximum Plate Size: 610 x 965mm (24" x 38")