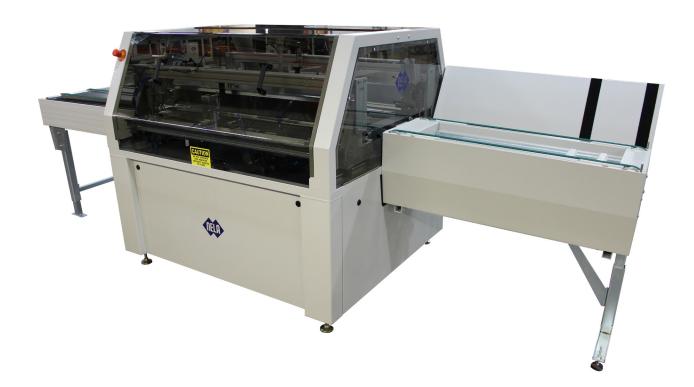

# NELA Alignio

## The bender for small to mid size prepress installations Fully-automatic register punching and bending device with 3-Point Register

- · For single and double wide offset printing plates up to 1100 mm plate width
- · Automatic infeed of printing plates or integrated plateline setup for up to 150 plates/hour
- Punching and bending configuration according to customer's specification

#### **Product Profile**

With its basic floor layout configurations the NELA Alignio offers all the benefits of a modern automated plate line at an affordable price, engineered and manufactured in the USA, incorporating NELA technology you can trust.

#### Operation

In the NELA Alignio the printing plates are punched and bent in one working cycle and are safely loaded into its stacking station.