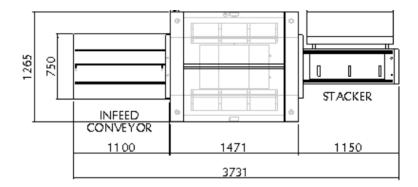

#### **Product Profile**

With its basic floor layout configurations the NELA Alignio offers all the benefits of a modern automated plate line at an affordable price, engineered and manufactured in the USA, incorporating NELA technology you can trust.

#### Operation

In the NELA Alignio the printing plates are punched and bent in one working cycle and are safely loaded into its stacking station.

#### **Technical Features**

- · For single and double width offset plates
- · Automatic 3-point register
- Automatic plate infeed configured to match your needs
- Cleaning and oiling of the punching tools before each punching process ensures the long life of the equipment and continuous burr-free accurate register punching
- · Push button user interface
- Siemens PLC
- Open integration platform for easy integration of new applications
- Speed: up to 150 single wide plates/hour