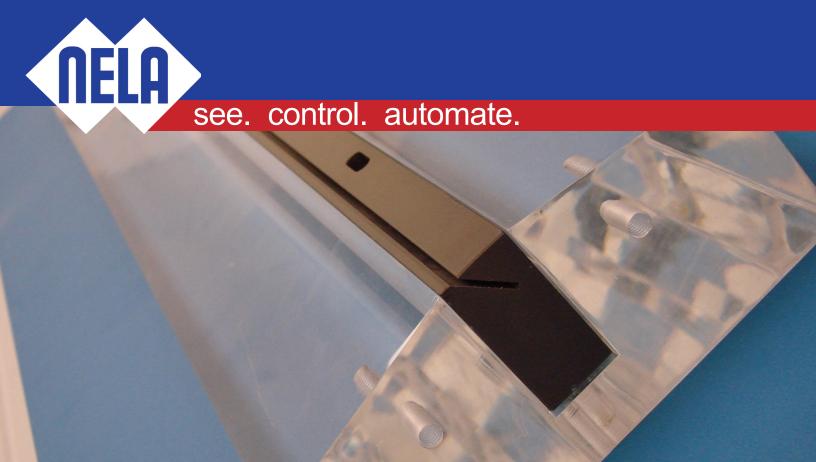

### **NELA Slot Lock**

- Specifically designed for the following presses: Goss Community & Urbanite, DGM, Tensor, and Harris 845 & 1650
- Easy installation; often existing mounting holes can be used
- 3/8" center pin included with lock for lateral register providing easy plate mounting and removal on press
- Simple and proven design
- Minimal maintenance required