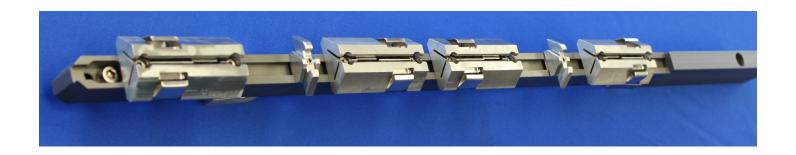

#### **NELA Goss Replacement Lock**

- Specifically designed for the following presses: Metroliner, Headliner, and Colorliner
- NELA Lock-Ups can be adjusted from 50" to 42"

- Custom ranges available up to 64" web based on customer's specifications
- Superior register pin system
- Reduced plate length for significant plate material savings
- Designed to withstand a web wrap