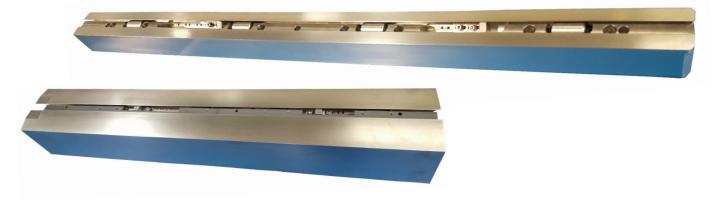

# Advantages of NELA USA Lock-Up Solutions:

- Over 25 years of expertise with over 10,000 locks installed
- Quick and easy web conversion or cut down
- Available for single and double plate sizes
- Facilitates fast and accurate press plating
- Plate length less critical
- Ensures longevity of the life of the plate
- Press lock-up testing conducted prior to every implentation when installed by NELA USA
- Superior register pin system
- Available for custom cylinder gaps
- State of the art materials
- Minimal maintenance required