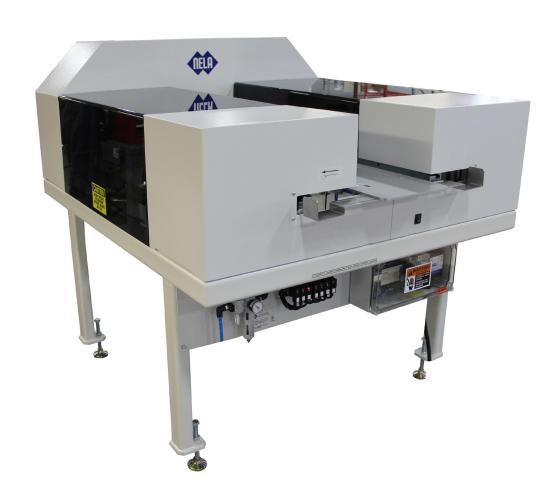

# **NELA Classic II**

## Semi-Automatic Bender

- 3-Point Register
- · For single and double width plates
- · For single sided and double sided fold
- · Vacuum table to secure plate while bending

### TECHNICAL DATA NELA CLASSIC II

Compressed Air: 3/8" npt, 100-120 psi

Electrical Supply: 120V

Single Phase

The NELA manually operated Classic II is known for it's durability, high quality, and economical price. This makes it the perfect match for the Commercial Web and Newspaper printer that is seeking a dependable machine that accurately bends plates and provides reliability on press every day, every time!

#### Operation

The exposed offset plates are introduced manually into the bending machine where they are positioned using electronic 3 point register. A vacuum lets the offset plate lie flat on the machine table. The bending is carried out at both plate edges simultaneously using the plate-protecting fold bendingtechnique. After bending, it is partially ejected to ease removal of the plate.

#### **Technical Features**

- For bending of pre-punched offset printing plates
- For single and double width offset printing plates
- Plate support table with strong vacuum and air cushion
- A great backup solution